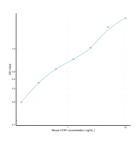

### **PRODUCT PROPERTIES**

| Detection   | 0.156-10ng/mL                                                                                             |
|-------------|-----------------------------------------------------------------------------------------------------------|
| Sensitivity | 0.057ng/mL                                                                                                |
| Detection   | 0.156-10ng/mL                                                                                             |
| Limit       |                                                                                                           |
| Assay Time  | 4.5 hrs                                                                                                   |
| Storage     |                                                                                                           |
| Instruction | table provided with the kit.                                                                              |
| Note        | STRICTLY FOR FURTHER SCIENTIFIC RESEARCH USE ONLY (RUO). MUST NOT TO BE USED IN DIAGNOSTIC OR THERAPEUTIC |
|             | APPLICATIONS.                                                                                             |
|             |                                                                                                           |