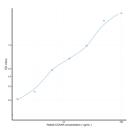

**PRODUCT PROPERTIES** 

| Sensitivity | 1.56-100ng/mL<br>0.61ng/mL<br>1.56-100ng/mL                                                                                                                      |
|-------------|------------------------------------------------------------------------------------------------------------------------------------------------------------------|
| Limit       | 1.30-TOONG/TIL                                                                                                                                                   |
| Assay Time  | 4.5 hrs                                                                                                                                                          |
|             | Store the unopened kit in the fridge at 2-8°C for up to 6 months. Once opened store individual kit contents according to components table provided with the kit. |
| Note        | STRICTLY FOR FURTHER SCIENTIFIC RESEARCH USE ONLY (RUO). MUST NOT TO BE USED IN DIAGNOSTIC OR THERAPEUTIC APPLICATIONS.                                          |