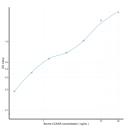

### **PRODUCT PROPERTIES**

|             | 0.312-20ng/mL                                                                                                                       |
|-------------|-------------------------------------------------------------------------------------------------------------------------------------|
| Sensitivity | 0.119ng/mL                                                                                                                          |
| Detection   | 0.312-20ng/mL                                                                                                                       |
| Limit       |                                                                                                                                     |
| Assay Time  | 4.5 hrs                                                                                                                             |
| Storage     | Store the unopened kit in the fridge at 2-8°C for up to 6 months. Once opened store individual kit contents according to components |
| Instruction | table provided with the kit.                                                                                                        |
| Note        | STRICTLY FOR FURTHER SCIENTIFIC RESEARCH USE ONLY (RUO). MUST NOT TO BE USED IN DIAGNOSTIC OR THERAPEUTIC                           |
|             | APPLICATIONS.                                                                                                                       |