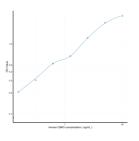

## **PRODUCT PROPERTIES**

| Detection<br>Sensitivity | 0.156-10ng/mL                                                                                                                       |
|--------------------------|-------------------------------------------------------------------------------------------------------------------------------------|
|                          |                                                                                                                                     |
|                          | 0.156-10ng/mL                                                                                                                       |
| Limit                    |                                                                                                                                     |
| Assay Time               | 4.5 hrs                                                                                                                             |
| Storage                  | Store the unopened kit in the fridge at 2-8°C for up to 6 months. Once opened store individual kit contents according to components |
| Instruction              | table provided with the kit.                                                                                                        |
| Note                     | STRICTLY FOR FURTHER SCIENTIFIC RESEARCH USE ONLY (RUO). MUST NOT TO BE USED IN DIAGNOSTIC OR THERAPEUTIC                           |
|                          | APPLICATIONS.                                                                                                                       |