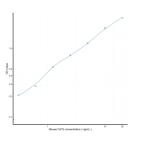

#### **PRODUCT PROPERTIES**

| Sensitivity | 5                                                                                                                                   |
|-------------|-------------------------------------------------------------------------------------------------------------------------------------|
|             | 0.312-20ng/mL                                                                                                                       |
| Limit       |                                                                                                                                     |
| Assay Time  | 4.5 hrs                                                                                                                             |
| Storage     | Store the unopened kit in the fridge at 2-8°C for up to 6 months. Once opened store individual kit contents according to components |
| Instruction | table provided with the kit.                                                                                                        |
| Note        | STRICTLY FOR FURTHER SCIENTIFIC RESEARCH USE ONLY (RUO). MUST NOT TO BE USED IN DIAGNOSTIC OR THERAPEUTIC                           |
|             | APPLICATIONS.                                                                                                                       |