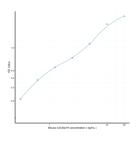

## **PRODUCT PROPERTIES**

 Detection
 0.312-20ng/mL

 Sensitivity
 0.117ng/mL

 Detection
 0.312-20ng/mL

 Limit
 4.5 hrs

 Assay Time
 4.5 hrs

 Storage
 Store the unoper table provided to table pr

Storage Store the unopened kit in the fridge at 2-8°C for up to 6 months. Once opened store individual kit contents according to components table provided with the kit.