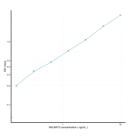

## **PRODUCT PROPERTIES**

|             | 0.156-10ng/mL                                                                                                                       |
|-------------|-------------------------------------------------------------------------------------------------------------------------------------|
| Sensitivity | 0.068ng/mL                                                                                                                          |
| Detection   | 0.156-10ng/mL                                                                                                                       |
| Limit       |                                                                                                                                     |
| Assay Time  | 4.5 hrs                                                                                                                             |
| Storage     | Store the unopened kit in the fridge at 2-8°C for up to 6 months. Once opened store individual kit contents according to components |
| Instruction | table provided with the kit.                                                                                                        |
| Note        | STRICTLY FOR FURTHER SCIENTIFIC RESEARCH USE ONLY (RUO). MUST NOT TO BE USED IN DIAGNOSTIC OR THERAPEUTIC                           |
|             | APPLICATIONS.                                                                                                                       |
|             |                                                                                                                                     |