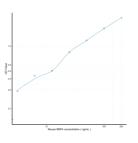

## **PRODUCT PROPERTIES**

| Detection<br>Sensitivity | 3.12-200ng/mL<br>1.15ng/mL                                                                                                          |
|--------------------------|-------------------------------------------------------------------------------------------------------------------------------------|
| Detection                | 3.12-200ng/mL                                                                                                                       |
| Limit                    |                                                                                                                                     |
| Assay Time               | 4.5 hrs                                                                                                                             |
| Storage                  | Store the unopened kit in the fridge at 2-8°C for up to 6 months. Once opened store individual kit contents according to components |
| Instruction              | table provided with the kit.                                                                                                        |
| Note                     | STRICTLY FOR FURTHER SCIENTIFIC RESEARCH USE ONLY (RUO). MUST NOT TO BE USED IN DIAGNOSTIC OR THERAPEUTIC                           |
|                          | APPLICATIONS.                                                                                                                       |