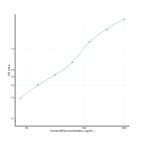

## **PRODUCT PROPERTIES**

| Detection   | 78.1-5000pg/mL                                                                                                                      |
|-------------|-------------------------------------------------------------------------------------------------------------------------------------|
| Sensitivity | 24pg/mL                                                                                                                             |
| Detection   | 78.1-5000pg/mL                                                                                                                      |
| Limit       |                                                                                                                                     |
| Assay Time  | 4.5 hrs                                                                                                                             |
| Storage     | Store the unopened kit in the fridge at 2-8°C for up to 6 months. Once opened store individual kit contents according to components |
| Instruction | table provided with the kit.                                                                                                        |
| Note        | STRICTLY FOR FURTHER SCIENTIFIC RESEARCH USE ONLY (RUO). MUST NOT TO BE USED IN DIAGNOSTIC OR THERAPEUTIC                           |
|             | APPLICATIONS.                                                                                                                       |
|             |                                                                                                                                     |
|             |                                                                                                                                     |