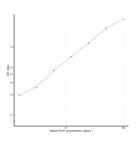

#### **PRODUCT PROPERTIES**

| Detection   | 1.56-100pg/mL     |
|-------------|-------------------|
| Sensitivity | 0.56pg/mL         |
| Detection   | 1.56-100pg/mL     |
| Limit       |                   |
| Assay Time  | 4.5 hrs           |
| Storage     | Store the unopen  |
| Instruction | table provided wi |
| Note        | STRICTLY FOR F    |
|             |                   |