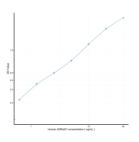

## **PRODUCT PROPERTIES**

| Detection<br>Sensitivity | 0.625-40ng/mL<br>0.237ng/mL                                                                                                         |
|--------------------------|-------------------------------------------------------------------------------------------------------------------------------------|
| Detection                | 0.625-40ng/mL                                                                                                                       |
| Limit                    |                                                                                                                                     |
| Assay Time               | 4.5 hrs                                                                                                                             |
| Storage                  | Store the unopened kit in the fridge at 2-8°C for up to 6 months. Once opened store individual kit contents according to components |
| Instruction              | table provided with the kit.                                                                                                        |
| Note                     | STRICTLY FOR FURTHER SCIENTIFIC RESEARCH USE ONLY (RUO). MUST NOT TO BE USED IN DIAGNOSTIC OR THERAPEUTIC                           |
|                          | APPLICATIONS.                                                                                                                       |
|                          | APPLICATIONS.                                                                                                                       |