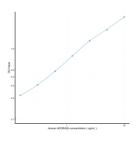

#### **PRODUCT PROPERTIES**

| Detection<br>Sensitivity | 0.156-10ng/mL<br>0.061ng/mL                                                                                                         |
|--------------------------|-------------------------------------------------------------------------------------------------------------------------------------|
| Detection                | 0.156-10ng/mL                                                                                                                       |
| Limit                    |                                                                                                                                     |
| Assay Time               | 4.5 hrs                                                                                                                             |
| Storage                  | Store the unopened kit in the fridge at 2-8°C for up to 6 months. Once opened store individual kit contents according to components |
| Instruction              | table provided with the kit.                                                                                                        |
| Note                     | STRICTLY FOR FURTHER SCIENTIFIC RESEARCH USE ONLY (RUO). MUST NOT TO BE USED IN DIAGNOSTIC OR THERAPEUTIC                           |
|                          | APPLICATIONS.                                                                                                                       |
|                          |                                                                                                                                     |