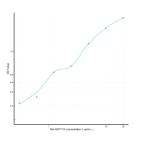

#### **PRODUCT PROPERTIES**

|             | 0.312-20ng/mL                                                                                                                       |
|-------------|-------------------------------------------------------------------------------------------------------------------------------------|
| Sensitivity | 0.125ng/mL                                                                                                                          |
| Detection   | 0.312-20ng/mL                                                                                                                       |
| Limit       |                                                                                                                                     |
| Assay Time  | 4.5 hrs                                                                                                                             |
| Storage     | Store the unopened kit in the fridge at 2-8°C for up to 6 months. Once opened store individual kit contents according to components |
| Instruction | table provided with the kit.                                                                                                        |
| Note        | STRICTLY FOR FURTHER SCIENTIFIC RESEARCH USE ONLY (RUO). MUST NOT TO BE USED IN DIAGNOSTIC OR THERAPEUTIC                           |
|             | APPLICATIONS.                                                                                                                       |
|             |                                                                                                                                     |