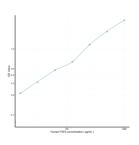

## **PRODUCT PROPERTIES**

| Sensitivity            | 15                                                                                                                      |
|------------------------|-------------------------------------------------------------------------------------------------------------------------|
| Detection              | 15.6-1000pg/mL                                                                                                          |
| Assav Time             | 3 hrs                                                                                                                   |
| Storage<br>Instruction |                                                                                                                         |
| Note                   | STRICTLY FOR FURTHER SCIENTIFIC RESEARCH USE ONLY (RUO). MUST NOT TO BE USED IN DIAGNOSTIC OR THERAPEUTIC APPLICATIONS. |
|                        |                                                                                                                         |