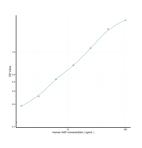

## **PRODUCT PROPERTIES**

Detection 1.56-100ng/mL Sensitivity 0.51ng/mL Detection 1.56-100ng/mL Limit Assay Time 4.5 hrs Storage Store the unopened kit in the fridge at 2-8°C for up to 6 months. Once opened store individual kit contents according to components Instruction table provided with the kit. Note STRICTLY FOR FURTHER SCIENTIFIC RESEARCH USE ONLY (RUO). MUST NOT TO BE USED IN DIAGNOSTIC OR THERAPEUTIC APPLICATIONS.