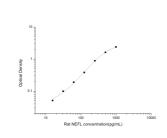

#### **PRODUCT PROPERTIES**

| Detection   | Colormetric         |
|-------------|---------------------|
| Sensitivity | 9.38pg/mL           |
| Detection   | 15.63~1000pg/mL     |
| Limit       |                     |
| Assay Time  | 3.5h                |
| Storage     | If unopened the kit |
| Instruction | separately, accordi |
| Note        | FOR SCIENTIFIC F    |

pened the kit may be stored at 2-8°C for up to 1 month. If the kit will not be used within 1 month, store the components ately, according to the component table in the manual. OR SCIENTIFIC EDUCATIONAL RESEARCH USE ONLY (RUO). MUST NOT BE USED IN DIAGNOSTIC OR OTHER MEDICAL Note F APPLICATIONS.