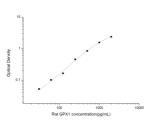

#### **PRODUCT PROPERTIES**

| Detection   | Colormetric         |
|-------------|---------------------|
| Sensitivity | 18.75pg/mL          |
| Detection   | 31.25~2000pg/mL     |
| Limit       |                     |
| Assay Time  | 3.5h                |
| Storage     | If unopened the kit |
| Instruction | separately, accordi |
| Note        | FOR SCIENTIFIC E    |
|             |                     |

pened the kit may be stored at 2-8°C for up to 1 month. If the kit will not be used within 1 month, store the components ately, according to the component table in the manual. OR SCIENTIFIC EDUCATIONAL RESEARCH USE ONLY (RUO). MUST NOT BE USED IN DIAGNOSTIC OR OTHER MEDICAL