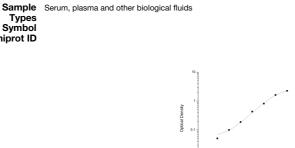

#### **PRODUCT PROPERTIES**

| Detection   | Colormetric         |
|-------------|---------------------|
| Sensitivity | 18.75pg/mL          |
| Detection   | 31.25~2000pg/mL     |
| Limit       |                     |
| Assay Time  | 3.5h                |
| Storage     | If unopened the kit |
| Instruction | separately, accordi |
| Note        | FOR SCIENTIFIC E    |

Description and other biological fluids.

ened the kit may be stored at 2-8°C for up to 1 month. If the kit will not be used within 1 month, store the components ely, according to the component table in the manual. CIENTIFIC EDUCATIONAL RESEARCH USE ONLY (RUO). MUST NOT BE USED IN DIAGNOSTIC OR OTHER MEDICAL APPLICATIONS.