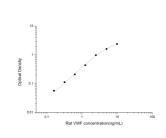

#### **PRODUCT PROPERTIES**

| Detection   | Colormetric     |
|-------------|-----------------|
| Sensitivity | 0.09ng/mL       |
| Detection   | 0.16~10ng/mL    |
| Limit       |                 |
| Assay Time  | 3.5h            |
| Storage     | If unopened the |
| Instruction | separately, acc |
| Note        | FOR SCIENTIF    |
|             |                 |