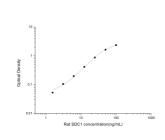

#### **PRODUCT PROPERTIES**

| Detection   | Colormetric   |
|-------------|---------------|
| Sensitivity | 0.94ng/mL     |
| Detection   | 1.56~100ng    |
| Limit       |               |
| Assay Time  | 3.5h          |
| Storage     | If unopened   |
| Instruction | separately, a |
| Note        | FOR SCIEN     |