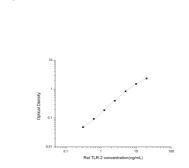

#### **PRODUCT PROPERTIES**

| Detection   | Colormetric     |
|-------------|-----------------|
| Sensitivity | 0.19ng/mL       |
| Detection   | 0.31~20ng/mL    |
| Limit       |                 |
| Assay Time  | 3.5h            |
| Storage     | If unopened the |
| Instruction | separately, acc |
| Note        | FOR SCIENTIF    |