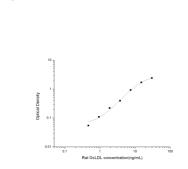

### **PRODUCT PROPERTIES**

| Detection   | Colormetric     |
|-------------|-----------------|
| Sensitivity | 0.28ng/mL       |
| Detection   | 0.47~30ng/mL    |
| Limit       |                 |
| Assay Time  | 3.5h            |
| Storage     | If unopened the |
| Instruction | separately, acc |
| Note        | FOR SCIENTIF    |