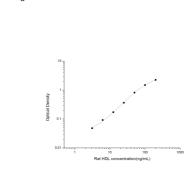

#### **PRODUCT PROPERTIES**

| Detection   | Colormetric      |
|-------------|------------------|
| Sensitivity | 1.88ng/mL        |
| Detection   | 3.13~200ng/mL    |
| Limit       |                  |
| Assay Time  | 3.5h             |
| Storage     | If unopened the  |
| Instruction | separately, acco |
| Note        | FOR SCIENTIFIC   |