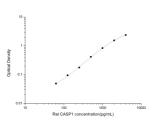

### **PRODUCT PROPERTIES**

Detection Colormetric Sensitivity 37.5pg/mL Detection 62.5~4000pg/mL Limit Assay Time 3.5h

Storage If unopened the kit may be stored at 2-8°C for up to 1 month. If the kit will not be used within 1 month, store the components Instruction separately, according to the component table in the manual.