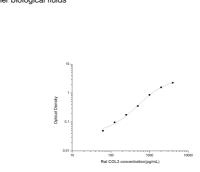

Reactivity Rat

**PRODUCT PROPERTIES** 

| Detection   | Colormetric        |
|-------------|--------------------|
| Sensitivity | 37.5pg/mL          |
| Detection   | 62.5~4000pg/mL     |
| Limit       |                    |
| Assay Time  | 3.5h               |
| Storage     | If unopened the k  |
| Instruction | separately, accord |
| Note        | FOR SCIENTIFIC     |

#### metric og/mL

ppened the kit may be stored at 2-8°C for up to 1 month. If the kit will not be used within 1 month, store the components rately, according to the component table in the manual.

SCIENTIFIC EDUCATIONAL RESEARCH USE ONLY (RUO). MUST NOT BE USED IN DIAGNOSTIC OR OTHER MEDICAL APPLICATIONS.