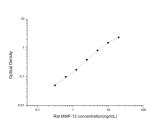

#### **PRODUCT PROPERTIES**

| Detection   | Colormetric     |
|-------------|-----------------|
| Sensitivity | 0.19ng/mL       |
| Detection   | 0.31~20ng/mL    |
| Limit       |                 |
| Assay Time  | 3.5h            |
| Storage     | If unopened the |
| Instruction | separately, acc |
| Note        | FOR SCIENTIF    |