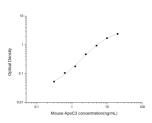

### **PRODUCT PROPERTIES**

| Detection   | Colormetric     |
|-------------|-----------------|
| Sensitivity | 0.19ng/mL       |
| Detection   | 0.31~20ng/mL    |
| Limit       |                 |
| Assay Time  | 3.5h            |
| Storage     | If unopened the |
| Instruction | separately, acc |
| Note        | FOR SCIENTIF    |