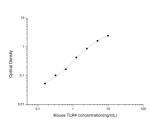

Reactivity Mouse

**PRODUCT PROPERTIES** 

| Detection   | Colormetric   |
|-------------|---------------|
| Sensitivity | 0.09ng/mL     |
| Detection   | 0.16~10ng/r   |
| Limit       |               |
| Assay Time  | 3.5h          |
| Storage     | If unopened   |
| Instruction | separately, a |
| Note        | FOR SCIEN     |

10ng/mL

pened the kit may be stored at 2-8°C for up to 1 month. If the kit will not be used within 1 month, store the components tely, according to the component table in the manual.

CIENTIFIC EDUCATIONAL RESEARCH USE ONLY (RUO). MUST NOT BE USED IN DIAGNOSTIC OR OTHER MEDICAL APPLICATIONS.