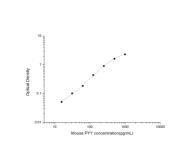

Reactivity Mouse

**PRODUCT PROPERTIES** 

Detection Colormetric Sensitivity 9.38pg/mL Detection 15.63~1000pg/mL Limit Assay Time 3.5h

Storage If unopened the kit may be stored at 2-8°C for up to 1 month. If the kit will not be used within 1 month, store the components Instruction separately, according to the component table in the manual.