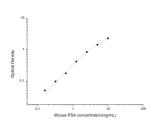

#### **PRODUCT PROPERTIES**

| Detection   | Colormetric     |
|-------------|-----------------|
| Sensitivity | 0.09ng/mL       |
| Detection   | 0.16~10ng/mL    |
| Limit       |                 |
| Assay Time  | 3.5h            |
| Storage     | If unopened the |
| Instruction | separately, acc |
| Note        | FOR SCIENTIF    |