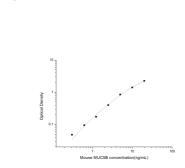

### **PRODUCT PROPERTIES**

| Detection   | Colormetric     |
|-------------|-----------------|
| Sensitivity | 0.19ng/mL       |
| Detection   | 0.31~20ng/mL    |
| Limit       |                 |
| Assay Time  | 3.5h            |
| Storage     | If unopened the |
| Instruction | separately, acc |
| Note        | FOR SCIENTIF    |