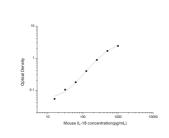

## **PRODUCT PROPERTIES**

Detection Colormetric Sensitivity 9.38pg/mL Detection 15.63~1000pg/mL Limit Assay Time 3.5h

Storage If unopened the kit may be stored at 2-8°C for up to 1 month. If the kit will not be used within 1 month, store the components Instruction separately, according to the component table in the manual.