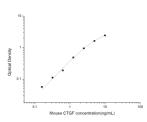

#### **PRODUCT PROPERTIES**

| Detection   | Colormetric     |
|-------------|-----------------|
| Sensitivity | 0.09ng/mL       |
| Detection   | 0.16~10ng/mL    |
| Limit       |                 |
| Assay Time  | 3.5h            |
| Storage     | If unopened the |
| Instruction | separately, acc |
| Note        | FOR SCIENTIF    |