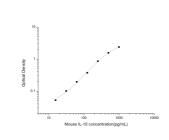

## **PRODUCT PROPERTIES**

Detection Colormetric Sensitivity 9.38pg/mL Detection 15.63~1000pg/mL Limit Assay Time 3.5h

Storage If unopened the kit may be stored at 2-8°C for up to 1 month. If the kit will not be used within 1 month, store the components Instruction separately, according to the component table in the manual.