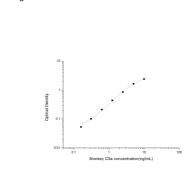

#### **PRODUCT PROPERTIES**

| Detection   | Colormetric     |
|-------------|-----------------|
| Sensitivity | 0.09ng/mL       |
| Detection   | 0.16~10ng/mL    |
| Limit       |                 |
| Assay Time  | 3.5h            |
| Storage     | If unopened the |
| Instruction | separately, acc |
| Note        | FOR SCIENTIF    |