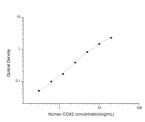

#### **PRODUCT PROPERTIES**

| Detection   | Colormetric     |
|-------------|-----------------|
| Sensitivity | 0.19ng/mL       |
| Detection   | 0.31~20ng/mL    |
| Limit       |                 |
| Assay Time  | 3.5h            |
| Storage     | If unopened the |
| Instruction | separately, acc |
| Note        | FOR SCIENTIF    |