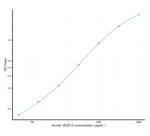

### **PRODUCT PROPERTIES**

Detection Colormetric Sensitivity 37.5pg/mL Detection 62.5~4000pg/mL Limit Assay Time 3.5h

Storage If unopened the kit may be stored at 2-8°C for up to 1 month. If the kit will not be used within 1 month, store the components Instruction separately, according to the component table in the manual.