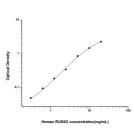

# **PRODUCT PROPERTIES**

| Detection   | Colormetric     |
|-------------|-----------------|
| Sensitivity | 0.19ng/mL       |
| Detection   | 0.31~20ng/mL    |
| Limit       |                 |
| Assay Time  | 3.5h            |
| Storage     | If unopened th  |
| Instruction | separately, acc |
| Note        | FOR SCIENTIF    |