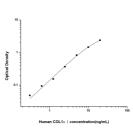

#### **PRODUCT PROPERTIES**

| Detection   | Colormetric     |
|-------------|-----------------|
| Sensitivity | 0.19ng/mL       |
| Detection   | 0.31~20ng/mL    |
| Limit       |                 |
| Assay Time  | 3.5h            |
| Storage     | If unopened the |
| Instruction | separately, acc |
| Note        | FOR SCIENTIF    |