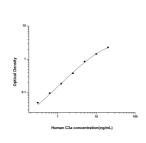

#### **PRODUCT PROPERTIES**

| Detection   | Colormetric     |
|-------------|-----------------|
| Sensitivity | 0.19ng/mL       |
| Detection   | 0.31~20ng/mL    |
| Limit       |                 |
| Assay Time  | 3.5h            |
| Storage     | If unopened the |
| Instruction | separately, acc |
| Note        | FOR SCIENTIF    |