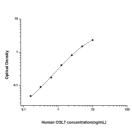

### **PRODUCT PROPERTIES**

| Detection   | Colormetric   |
|-------------|---------------|
| Sensitivity | 0.09ng/mL     |
| Detection   | 0.16~10ng/r   |
| Limit       |               |
| Assay Time  | 3.5h          |
| Storage     | If unopened   |
| Instruction | separately, a |
| Note        | FOR SCIEN     |

a/mL 10ng/mL pened the kit may be stored at 2-8°C for up to 1 month. If the kit will not be used within 1 month, store the components ately, according to the component table in the manual.

SCIENTIFIC EDUCATIONAL RESEARCH USE ONLY (RUO). MUST NOT BE USED IN DIAGNOSTIC OR OTHER MEDICAL APPLICATIONS.