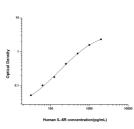

### **PRODUCT PROPERTIES**

| Detection   | Colormetric   |
|-------------|---------------|
| Sensitivity | 18.75pg/mL    |
| Detection   | 31.25~2000    |
| Limit       |               |
| Assay Time  | 3.5h          |
| Storage     | If unopened   |
| Instruction | separately, a |
| Note        | FOR SCIEN     |

pg/mL ~2000pg/mL pened the kit may be stored at 2-8°C for up to 1 month. If the kit will not be used within 1 month, store the components ately, according to the component table in the manual.

SCIENTIFIC EDUCATIONAL RESEARCH USE ONLY (RUO). MUST NOT BE USED IN DIAGNOSTIC OR OTHER MEDICAL APPLICATIONS.