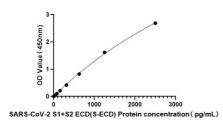

## PRODUCT PROPERTIES

Detection Colorimetric Sensitivity 14.2 pg/mL Detection Limit 39-2500 pg/ml Assay Time Storage Unopened kits Instruction

**Storage** Unopened kits can be stored at 2-8°C for 1 year, and opened products must be used within 1 month.