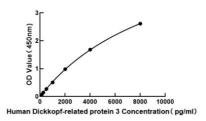

## **PRODUCT PROPERTIES**

**Detection** Colorimetric Sensitivity 22.15 pg/mL Detection Limit 125-8000 pg/ml Assay Time 4 hours

**Storage** Unopened kits can be stored at 2-8°C for 1 year, and opened products must be used within 1 month.