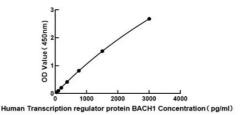

## **PRODUCT PROPERTIES**

**Detection** Colorimetric Sensitivity 22.15 pg/mL Detection Limit 4687-3000 pg/ml

Assay Time 4 hours

**Storage** Unopened kits can be stored at 2-8°C for 1 year, and opened products must be used within 1 month.