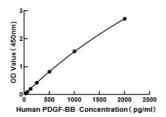

## **PRODUCT PROPERTIES**

**Detection** Colorimetric Sensitivity 12.3 pg/mL Detection Limit 312-2000 pg/ml Assay Time 4 hours

**Storage** Unopened kits can be stored at 2-8°C for 1 year, and opened products must be used within 1 month.