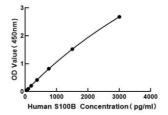

## **PRODUCT PROPERTIES**

**Detection** Colorimetric Sensitivity 23.5 pg/mL Detection Limit 469-3000 pg/ml Assay Time 3 hours

**Storage** Unopened kits can be stored at 2-8°C for 1 year, and opened products must be used within 1 month.