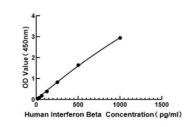

## **PRODUCT PROPERTIES**

 Detection
 Colorimetric

 Sensitivity
 2.7 pg/mL

 Detection Limit
 156-1000 pg/ml

 Assay Time
 3 hours

 Storage
 Unopende kits can be stored at 2-8°C for 1 year, and opened products must be used within 1 month.