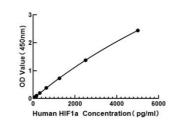

## **PRODUCT PROPERTIES**

Detection Colorimetric Sensitivity 35.1 pg/mL Detection Limit 78-5000 pg/ml Assay Time 4 hours Instruction

Storage Unopened kits can be stored at 2-8°C for 1 year, and opened products must be used within 1 month. Note STRICTLY FOR FURTHER SCIENTIFIC RESEARCH USE ONLY (RUO). MUST NOT TO BE USED IN DIAGNOSTIC OR THERAPEUTIC APPLICATIONS.