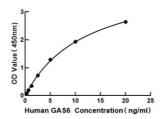

## **PRODUCT PROPERTIES**

**Detection** Colorimetric Sensitivity 0.18 ng/mL Detection Limit 0312-20 ng/ml Assay Time 4 hours

**Storage** Unopened kits can be stored at 2-8°C for 1 year, and opened products must be used within 1 month.